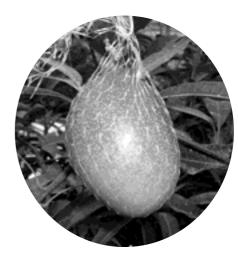

## ただいま出荷中!

好天に恵まれ、生育は順調で着色は良好 5トンを出荷する予定です。 収穫時期は6月までとなっており、東京 の農家が144アールで栽培しています。 木に掛けたネットに自然落下したものだ いう品種で、開花期から肥大期にかけて や名古屋、大阪、九州市場などに約12 スマンゴーの栽培を始め、現在は、14戸 糖度も16度以上の完熟に仕上がっていて このハウスマンゴーは、アーウィント 県内本土でいち早くハウ