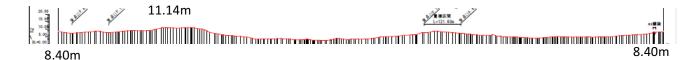

## Outline Course ( 1km Road area Grassland area )

There are 3 reliefs on a relatively flat course and it is a course that runs up a slope of 2 m at maximum at 60 m. Because the road surface is grassland, burden on the feet will be able to practice without worrying about small injuries.