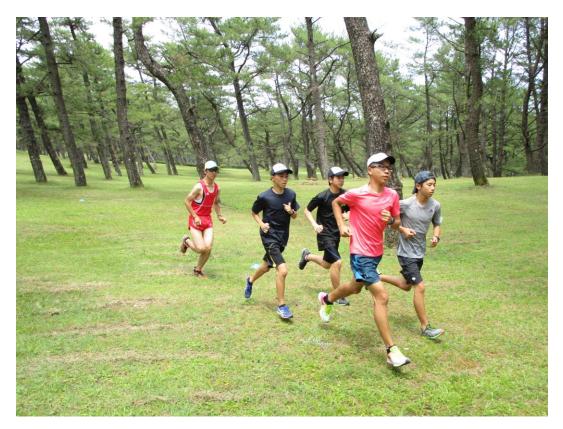

The cross country course is 2 km, 1 km relatively flat and 2 km followed by a long rising slope. Because the entire course is in the pine forest, it is characterized by protect from wind and sunlight. It is making cool in summer and hardly affecting wind in winter

## Outline Course ( 1km Road area Grassland area )

There are 3 reliefs on a relatively flat course and it is a course that runs up a slope of 2 m at maximum at 60 m. Because the road surface is grassland, burden on the feet will be able to practice without worrying about small injuries.