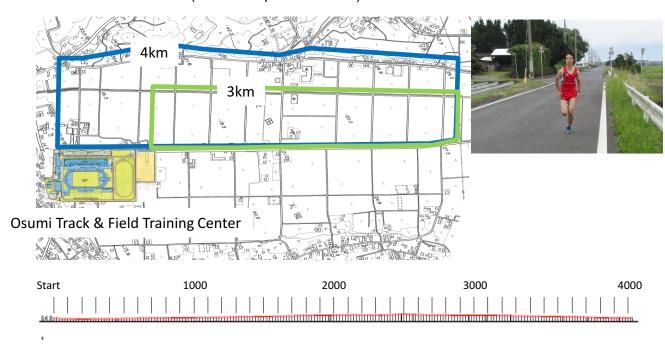

#### **Road Course**

We set road courses necessary for long-distance athletes training around the facility in the facilities, in the center, and we set too for a course guide board, a distance indicator board, and a direction indicator. (To be completed in 2019)