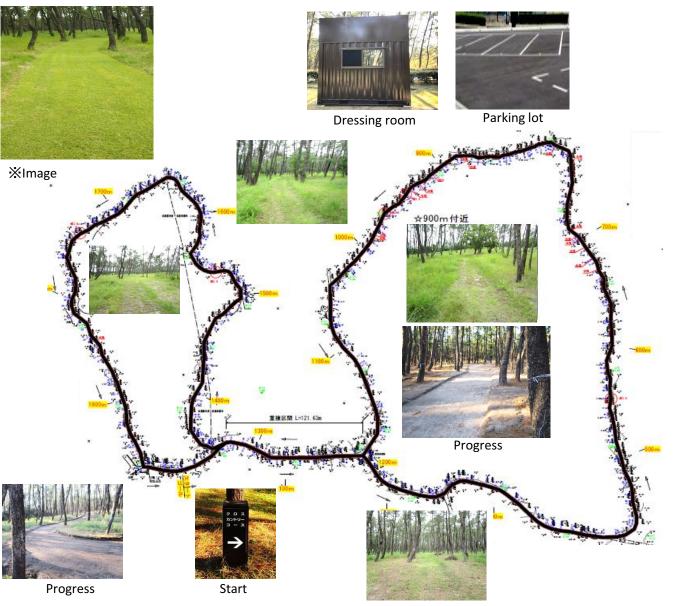

## Kuninomatsubara Cross Country Course

We are developing a cross country course that can accommodate the training of long distance athletes training in the vast pine forest that lasts over 7 km. (To be completed in 2019)

The cross country course is 2 km, 1 km relatively flat and 2 km followed by a long rising slope. Because the entire course is in the pine forest, it is characterized by protect from wind and sunlight. It is making cool in summer and hardly affecting wind in winter

## Outline Course ( 1km Road area Grassland area )

There are 3 reliefs on a relatively flat course and it is a course that runs up a slope of 2 m at maximum at 60 m. Because the road surface is grassland, burden on the feet will be able to practice without worrying about small injuries.

Incidental Facility

Course guide board, Distance display board, Changing room, Toilet

### Outline Course (2km Road area Grassland area)

It is a course with 3 reliefs including a slope that runs about 6 m at 400 m, It is a course that can carry out training with increased load. Duplicate courses at intermediate points, you can check the position your players are in.

Incidental Facility

Course guide board, Distance display board, Changing room, Toilet

Start 100 200 300 400 500 600 700 800 900 1000 1100 1200 1300 1400 1500 1600 1700 1800 1900 2000