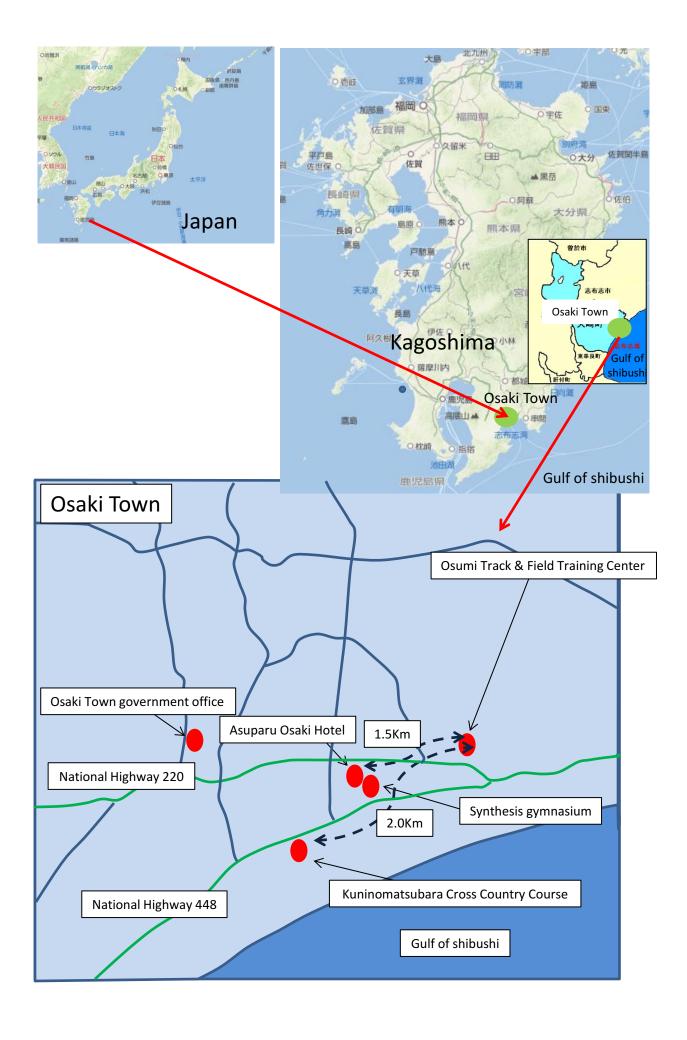

# Accommodations (Asuparu Osaki Hotel)

It is accommodations facility equipped with hot spring (SPA), restaurant, Shop of food and agriculture Osaki Town product sales, lodging, located in the distance of 1.5 km to the Osumi Track & Field training center (tentative name)