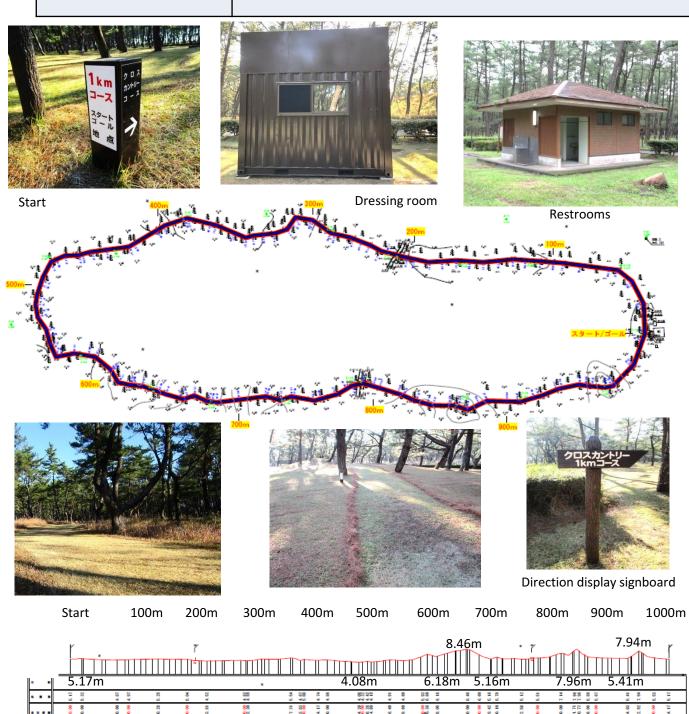

## Outline Course ( 1km Road area Grassland area )

There are 3 reliefs on a relatively flat course and it is a course that runs up a slope of 2 m at maximum at 60 m. Because the road surface is grassland, burden on the feet will be able to practice without worrying about small injuries.

Incidental Facility

Course guide board, Distance display board, Changing room, Toilet