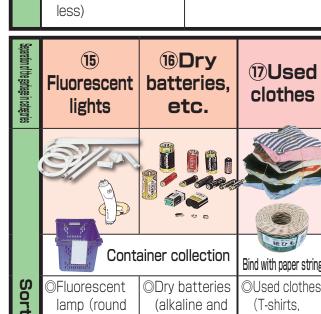

powdered milk cans,

empty paint cans

oil cans (4 litter or

Beer bottles (large.

medium, small)

Bind with paper string Used clothe (T-shirts. towels. / bar type) manganese) rechargeable curtains, mercury lamp. batteries clothing. mercury \*Battery sweaters. thermometer cannot be ieans. Glow or collected. jerseys) incandescent ∍Washed clothes bulbs (broken that are larger bulbs are than a classified in handkerchief Landfillwaste **\*Underwear**, socks (No26)stockings, rain gear

# 20 Spray cans and | 21 Metals, did. cassette cylinders | pot. kettle. etc.

Be sure to use

insecticides, etc.

\*Do not puncture

punciure cans,

well-ventilated

you should do at

Spray cans of

and cassette

cosmetics,

cylinders

When you

cans.

up all

Metal tableware.

spoons and forks