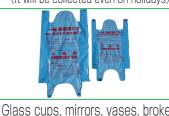

# 26 Landfill waste (The others, excepting recyclable garbage and raw garbage)

**Every** 

# Day (It will be collected even on holidays)

glass, lighters, rubber products, lice packs, desiccants, stuffed animals, cigarette ash, cigarett scrap of cloth, rags, plastic tape packaging tape, video and cassette tape . Footwear / umbrellas, leather / synthetic products, photographs, dustpa disposable diapers, underwear cushions, socks, ties, rain gear cotton-containing products; excepting clothing, and the other household waste except recycable

### How to be collcted (except recyclable waste)

Garbage that can fit in designated bag(blue) is landfi garbage